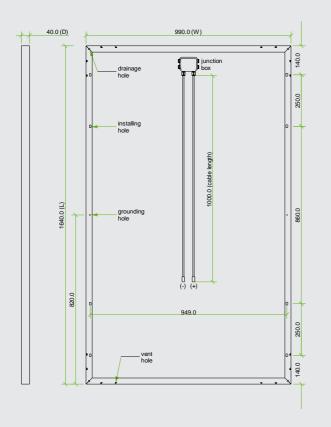

## General characteristicsCellpolycrystalline solar cell<br/>156 x 156 mmNo. of Cells<br/>(Connections)60 (6x10)Panel Dimensions1640 x 990 x 40 mmWeight19.0 kgConnectors and CablesConnectors and<br/>1m cables