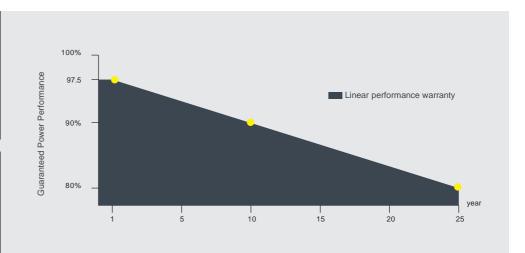

EnerSol 255 Solar Panel Energy Tel 083 544 2484 / 084 442 4235 South Africa

25 year linear performance warranty10 year product warranty

## **High performance**

25 Years
linear performance

10 Years
product warranty